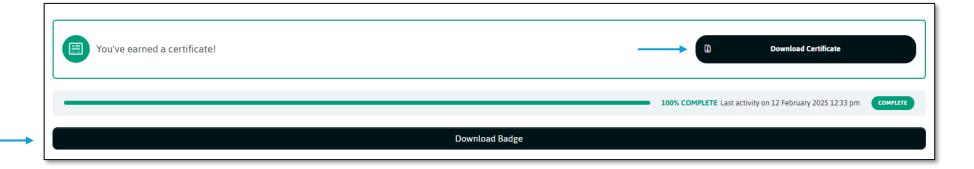

## **Certificates and Badges**

Upon successful completion of a quiz, you will be able to download a certificate.

You can also download a badge to add to your email signature.

NB. The certificate is automatically emailed to you and the Group Manager.