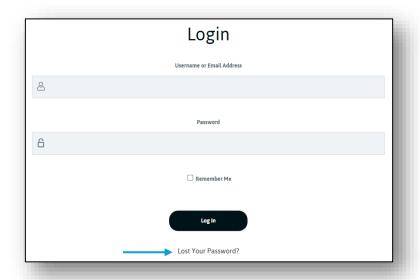

## **How to Login**

You can access your training account <a href="https://learn.abcllp.com/">https://learn.abcllp.com/</a>

Unless you have been notified otherwise, your username will be your Chambers e-mail address, and a temporary password of **ABCtraining123#** will have been set.

NB. Please ensure you change this password to one of your choosing when you first log in. You can do this under 'Learner Profile', 'Edit profile'.

If you have any difficulty logging in, you can request a password reset via the "Lost your Password?" link on the login page.