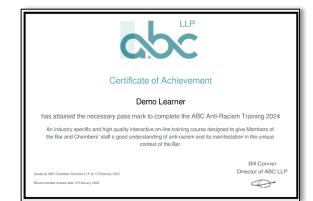

## **Certificates and Badges**

Upon successful completion of a quiz, you will be able to download a certificate.

You can also download a badge to add to your email signature.

NB. The certificate is automatically emailed to you and the Group Manager.