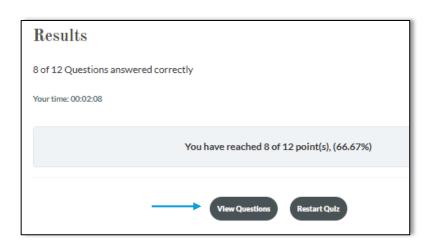

# **Final Quiz**

At the end of the training, you will be asked to take a quiz. The required pass mark is 75%.

If you fail the quiz, you will have the opportunity to retake it. You can review your answers to see which questions were answered correctly or incorrectly by selecting 'View Questions', before restarting the quiz.